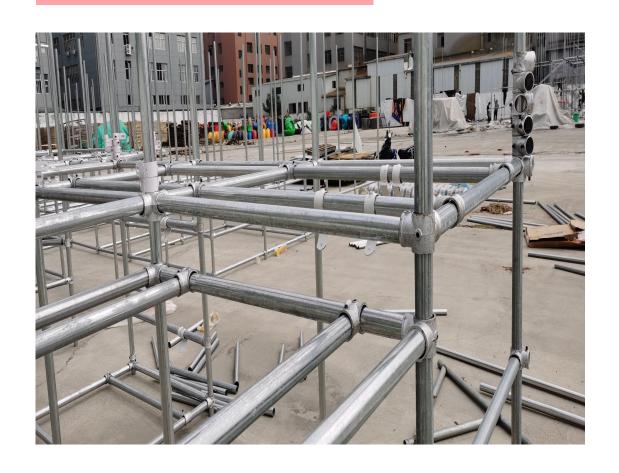

### 7 Internal Structure

Determine the internal size and structure based on the size and functionality of the project, Using 40 \* 40 \* 2.5MM square tubes to build the internal structure, supporting the entire shape, making it more sturdy and safe.

### 10 Pipe Material

Galvanized pipe material