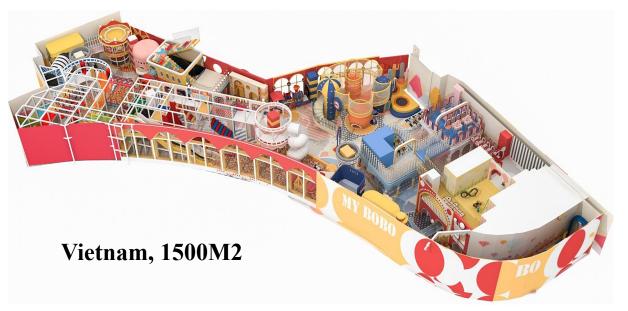

between physical restoration and renderings of individual items











### 9 Computer Operation

All cartoon shapes are split by computers, designed and carved files, and the templates are carved and then handed over to the soft bag workshop for processing, making the shapes more cute and greatly improving the equipment's fidelity









### 10 Pipe Material

Galvanized pipe material







### 11 Light Effect

The entire equipment will add lighting effects on necessary individual items, such as horse spinning, stage, and simulation role-playing areas.





# Scenario Simulation













### **Indoor OEM customization**













### Parent-child restaurant













### trampoline park









### extreme sports factory



















**Mexico Sports Center** 























Australia



























USA











































### China, 2200M2 trampoline area



































































Canada

















Canada













**Philippines**