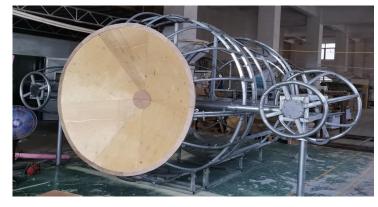

### 7 Internal Structure

Determine the internal size and structure based on the size and functionality of the project, Using 40 \* 40 \* 2.5MM square tubes to build the internal structure, supporting the entire shape, making it more sturdy and safe.

### 9 Computer Operation

All cartoon shapes are split by computers, designed and carved files, and the templates are carved and then handed over to the soft bag workshop for processing, making the shapes more cute and greatly improving the equipment's fidelity