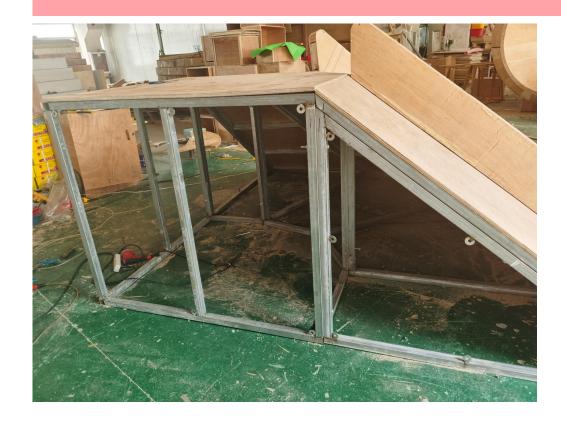

### 7 Internal Structure

Determine the internal size and structure based on the size and functionality of the project, Using 40 \* 40 \* 2.5MM square tubes to build the internal structure, supporting the entire shape, making it more sturdy and safe.