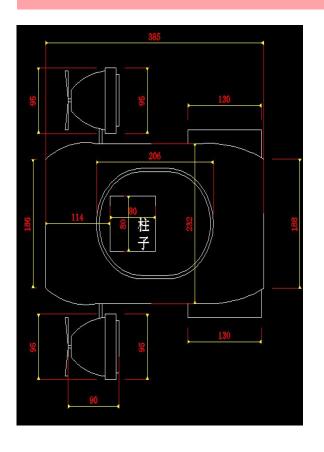

### 7 Internal Structure

Determine the internal size and structure based on the size and functionality of the project, Using 40 \* 40 \* 2.5MM square tubes to build the internal structure, supporting the entire shape, making it more sturdy and safe.

### 8 Technical Support

A project is broken down into a detailed engineering breakdown diagram, and the workshop produces based on the breakdown diagram, Ensures consistency between physical restoration and renderings of individual items