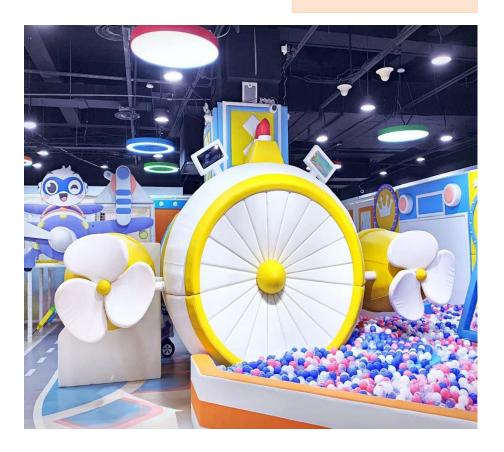

### 11 Light Effect

The entire equipment will add lighting effects on necessary individual items, such as horse spinning, stage, and simulation role-playing areas.