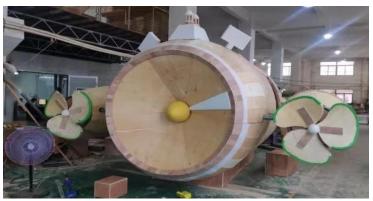

### 7 Internal Structure

Determine the internal size and structure based on the size and functionality of the project, Using 40 \* 40 \* 2.5MM square tubes to build the internal structure, supporting the entire shape, making it more sturdy and safe.

### 9 Computer Operation

All cartoon shapes are split by computers, designed and carved files, and the templates are carved and then handed over to the soft bag workshop for processing, making the shapes more cute and greatly improving the equipment's fidelity