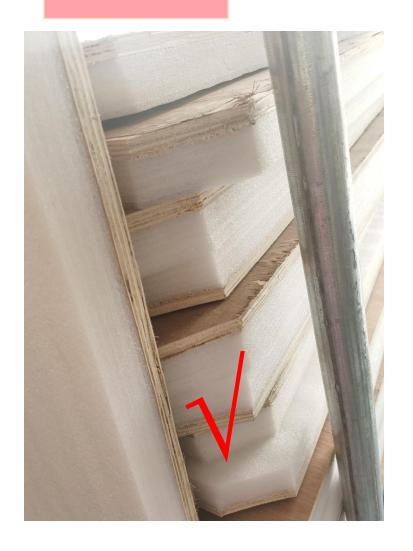

### 1 platform

- 1. The interior is a solid multi-layer board with a thickness of more than 1.5CM
- 2. The thickness of pearl cotton is 3CM, and the total thickness of the platform is more than 4.5CM
- 3. Adhere to the use of high-quality solid wood multi-layer boards, there is no void in the middle, and each layer of boards is tightly fitted without gaps