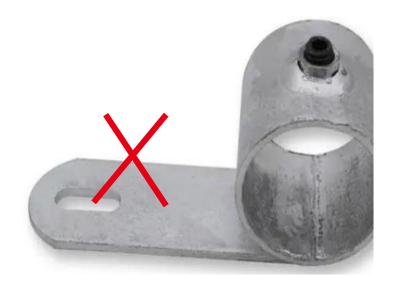

### 4 Fastener

Install ear fasteners, coat with a layer of PVC leather, In this way, the ear part of the fastener will not be exposed, which is safer and more beautiful.