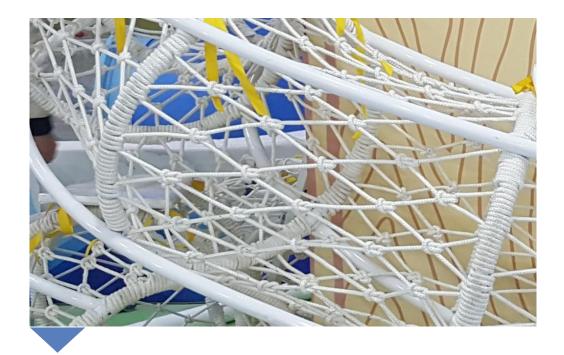

### 2 Protective Net

- 1. The Rough mesh rope is3.5MM thick, composed of seven strands, and the mesh is3.5CM
- 2. Fine mesh rope is 3MM thick and consists of five strands.

The mesh is 5.5CM

3 decorative plaques

### 5 drill mesh tunnel

Ordinary rope, exposed steel frame

wire rope weaving,
Iron frame nylon cotton cord
winding