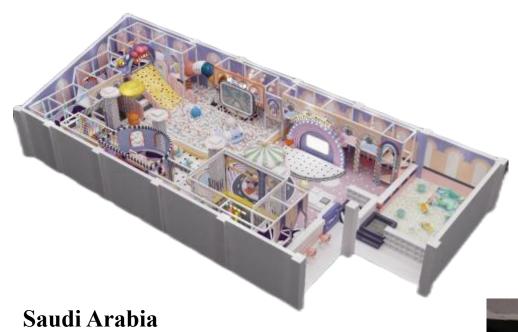

erings of individual items











### 9 Computer Operation

All cartoon shapes are split by computers, designed and carved files, and the templates are carved and then handed over to the soft bag workshop for processing, making the shapes more cute and greatly improving the equipment's fidelity









### 10 Pipe Material

Galvanized pipe material







### 11 Light Effect

The entire equipment will add lighting effects on necessary individual items, such as horse spinning, stage, and simulation role-playing areas.





# Scenario Simulation













### **Indoor OEM customization**













### Parent-child restaurant













### trampoline park









### extreme sports factory



















**Mexico Sports Center** 























Australia



























USA











































### China, 2200M2 trampoline area



































































Canada

















Canada













**Philippines**