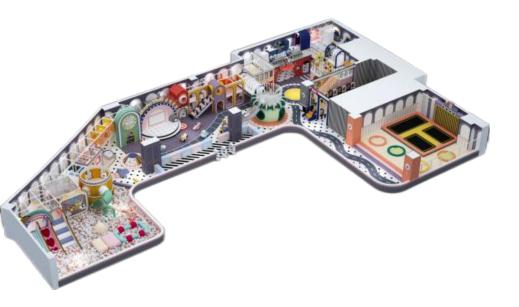

individual items











### 9 Computer Operation

All cartoon shapes are split by computers, designed and carved files, and the templates are carved and then handed over to the soft bag workshop for processing, making the shapes more cute and greatly improving the equipment's fidelity









### 10 Pipe Material

Galvanized pipe material







### 11 Light Effect

The entire equipment will add lighting effects on necessary individual items, such as horse spinning, stage, and simulation role-playing areas.





# Scenario Simulation













### **Indoor OEM customization**













### Parent-child restaurant













### trampoline park









### extreme sports factory



















**Mexico Sports Center** 























Australia



























USA











































### China, 2200M2 trampoline area



































































Canada

















Canada













**Philippines**