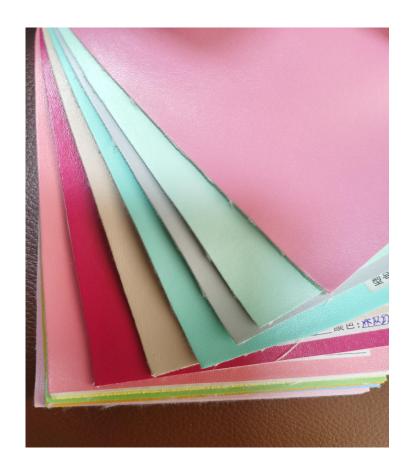

### 1 platform

- 1. The surface layer of the platform is environmentally friendly PU leather with a thickness of 0.8MM, which reflects the leather texture and highlights the grade of the site
- 2. The bottom is fixed and installed by special fasteners, the platform does not flip and does not warp
- 3. The bottom layer of the platform is made of PVC warp and weft woven leather instead of cheap and easy-to-break red interlining