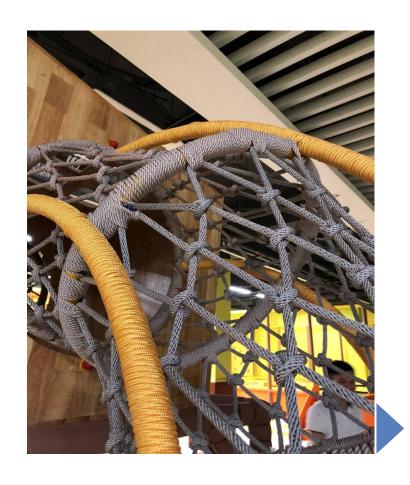

### 2 Protective Net

- 1. The Rough mesh rope is3.5MM thick, composed of seven strands, and the mesh is3.5CM
- 2. Fine mesh rope is 3MM thick and consists of five strands.

The mesh is 5.5CM

3 decorative plaques

### 5 drill mesh tunnel

Ordinary rope, exposed steel frame

wire rope weaving,
Iron frame nylon cotton cord
winding