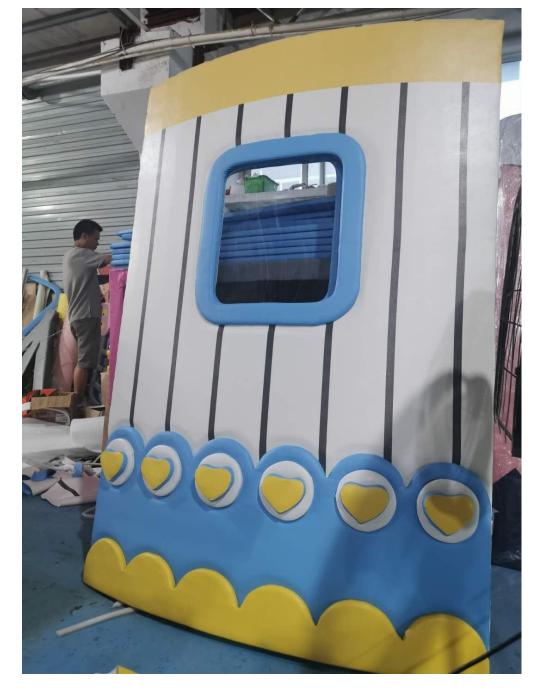

1. The doors and windows are three-dimensional, lines, and dots are all three-dimensional on the decorative sign, and the hollowed out parts are all partitioned by PVC transparent film, which is safer and more beautiful