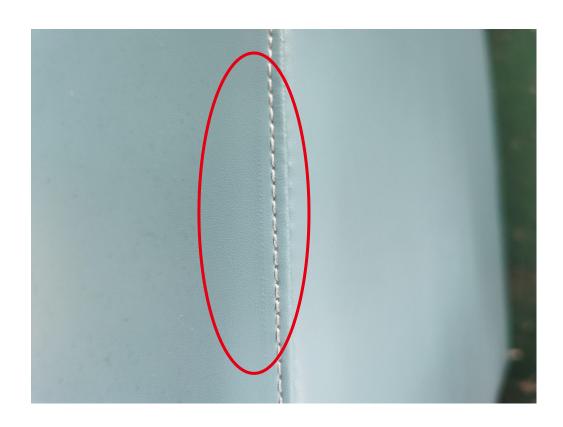

### 6 Sewing edge

The stitching is double-pressed to make the leather case smoother and tighter