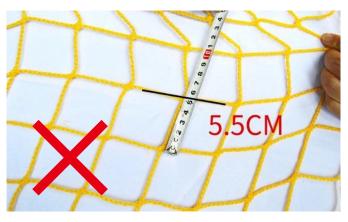

### 2 Protective Net

- 1. The Rough mesh rope is3.5MM thick, composed of seven strands, and the mesh is3.5CM
- 2. Fine mesh rope is 3MM thick and consists of five strands.

The mesh is 5.5CM

3 decorative plaques