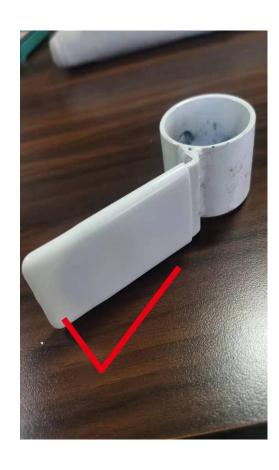

### 4 Fastener

Install ear fasteners, coat with a layer of PVC leather, In this way, the ear part of the fastener will not be exposed, which is safer and more beautiful.