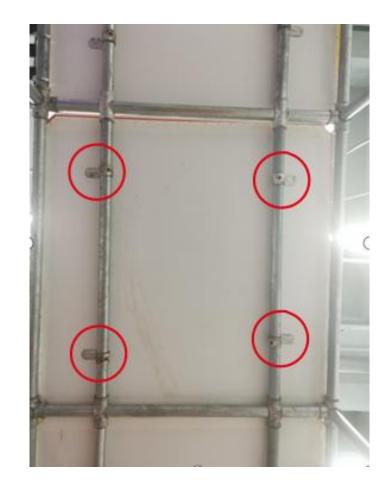

### 4 Fastener

Install ear fasteners, coat with a layer of PVC leather, In this way, the ear part of the fastener will not be exposed, which is safer and more beautiful.