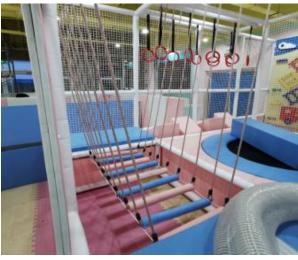

### 2 Protective Net

- 1. The Rough mesh rope is3.5MM thick, composed of seven strands, and the mesh is3.5CM
- 2. Fine mesh rope is 3MM thick and consists of five strands.

The mesh is 5.5CM

3 decorative plaques

### 5 drill mesh tunnel

Ordinary rope, exposed steel frame

wire rope weaving,
Iron frame nylon cotton cord
winding