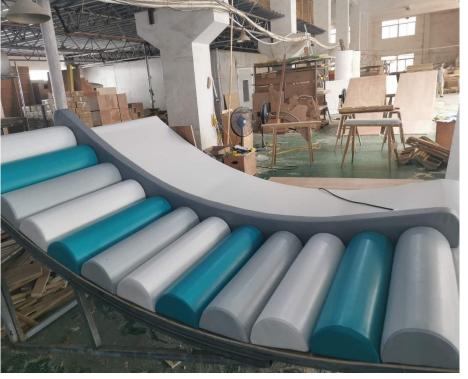

### 1 platform

- 1. The surface layer of the platform is environmentally friendly PU leather with a thickness of 0.8MM, which reflects the leather texture and highlights the grade of the site
- 2. The bottom is fixed and installed by special fasteners, the platform does not flip and does not warp
- 3. The bottom layer of the platform is made of PVC warp and weft woven leather instead of cheap and easy-to-break red interlining

### 1 platform

- 1. The interior is a solid multi-layer board with a thickness of more than 1.5CM
- 2. The thickness of pearl cotton is 3CM, and the total thickness of the platform is more than 4.5CM
- 3. Adhere to the use of high-quality solid wood multi-layer boards, there is no void in the middle, and each layer of boards is tightly fitted without gaps