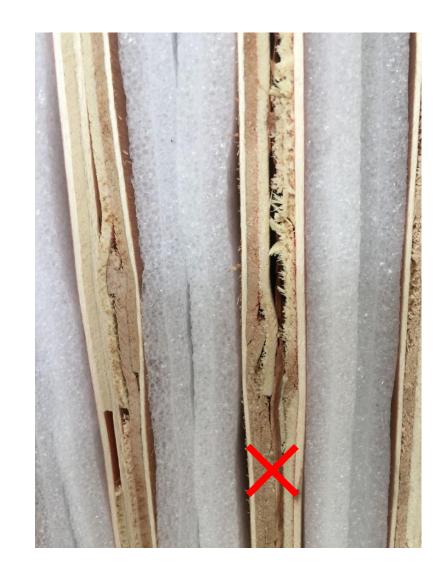

### 1 platform

- 1. The interior is a solid multi-layer board with a thickness of more than 1.5CM
- 2. The thickness of pearl cotton is 3CM, and the total thickness of the platform is more than 4.5CM
- 3. Adhere to the use of high-quality solid wood multi-layer boards, there is no void in the middle, and each layer of boards is tightly fitted without gaps