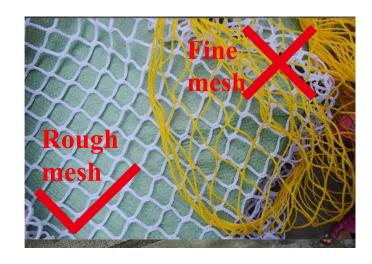

### 2 Protective Net

- 1. The Rough mesh rope is3.5MM thick, composed of seven strands, and the mesh is3.5CM
- 2. Fine mesh rope is 3MM thick and consists of five strands.

The mesh is 5.5CM

3 decorative plaques