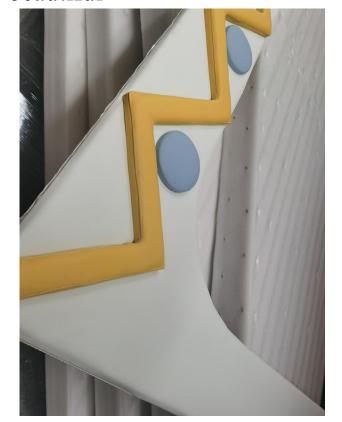

1. The doors and windows are three-dimensional, lines, and dots are all three-dimensional on the decorative sign, and the hollowed out parts are all partitioned by PVC transparent film, which is safer and more beautiful

### 4 Fastener

Install ear fasteners, coat with a layer of PVC leather, In this way, the ear part of the fastener will not be exposed, which is safer and more beautiful.