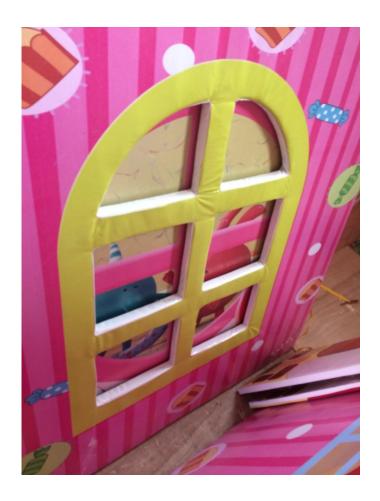

1. The doors and windows are three-dimensional, lines, and dots are all three-dimensional on the decorative sign, and the hollowed out parts are all partitioned by PVC transparent film, which is safer and more beautiful