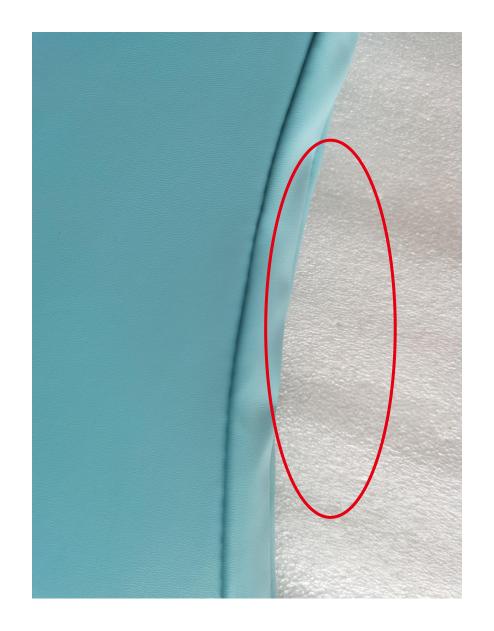

### 1 platform

- 1. The surface layer of the platform is environmentally friendly PU leather with a thickness of 0.8MM, which reflects the leather texture and highlights the grade of the site
- 2. The bottom is fixed and installed by special fasteners, the platform does not flip and does not warp
- 3. The bottom layer of the platform is made of PVC warp and weft woven leather instead of cheap and easy-to-break red interlining

### 1 platform

- 1. The interior is a solid multi-layer board with a thickness of more than 1.5CM
- 2. The thickness of pearl cotton is 3CM, and the total thickness of the platform is more than 4.5CM
- 3. Adhere to the use of high-quality solid wood multi-layer boards, there is no void in the middle, and each layer of boards is tightly fitted without gaps